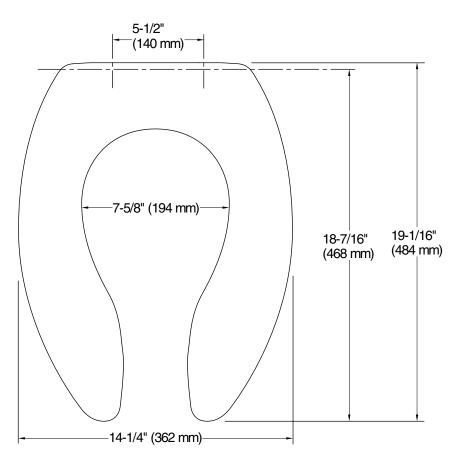

# **Technical Information**

All product dimensions are nominal.

Seat shape type: Elongated
Seat front type: Open-front
Seat hinge type: Check

Seat-mounting 5-1/2" (140 mm)

holes: